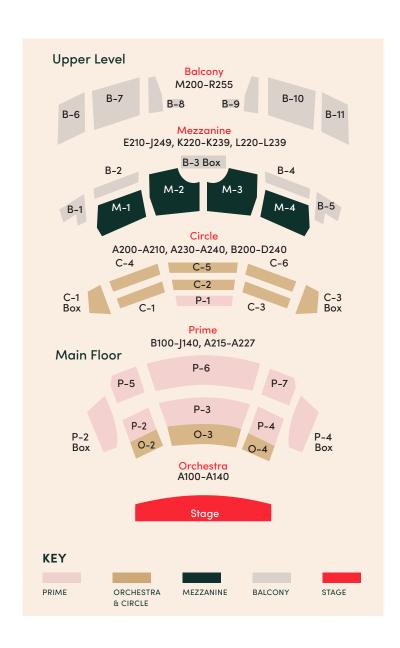

## Subscription Packages & Pricing

# Gold Subscription 5 concerts

Prime Orchestra \$385 Orchestra & Circle \$310 Mezzanine \$227.50 Balcony \$140

# Silver Subscription 3 concerts

Prime Orchestra \$267 Orchestra & Circle \$216 Mezzanine \$153 Balcony \$93