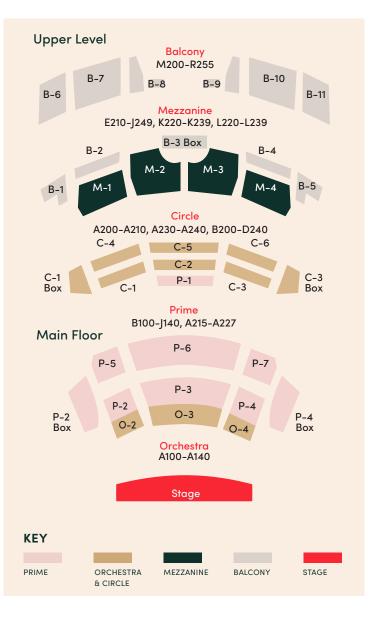

# Gold Subscription 5 concerts

Prime Orchestra \$385 Orchestra & Circle \$310 Mezzanine \$227.50 Balcony \$140

### Silver Subscription 3 concerts

Prime Orchestra \$267 Orchestra & Circle \$216 Mezzanine \$153 Balcony \$93

### Go Beyond the Masterworks Season

see all three additional concerts for \$80 or less!

| Prime Orchestra \$385                                                                                                                                                                                                                                                                                                                                                                                                                                                                                                                                                                                                                                                                                                                                                                                                                                                                                                                                                                                                                                                                                                                     | Prime Orchestra \$267                              | Select your three concerts:                                                           |  |  |  |
|-------------------------------------------------------------------------------------------------------------------------------------------------------------------------------------------------------------------------------------------------------------------------------------------------------------------------------------------------------------------------------------------------------------------------------------------------------------------------------------------------------------------------------------------------------------------------------------------------------------------------------------------------------------------------------------------------------------------------------------------------------------------------------------------------------------------------------------------------------------------------------------------------------------------------------------------------------------------------------------------------------------------------------------------------------------------------------------------------------------------------------------------|----------------------------------------------------|---------------------------------------------------------------------------------------|--|--|--|
| Orchestra & Circle \$310                                                                                                                                                                                                                                                                                                                                                                                                                                                                                                                                                                                                                                                                                                                                                                                                                                                                                                                                                                                                                                                                                                                  | Orchestra & Circle \$216                           | □ Nov. 8 / Fialkowska on I<br>□ Jan. 24 / Márquez & Me                                |  |  |  |
| Mezzanine \$227.50                                                                                                                                                                                                                                                                                                                                                                                                                                                                                                                                                                                                                                                                                                                                                                                                                                                                                                                                                                                                                                                                                                                        | Mezzanine \$153                                    | 🗌 Feb. 28 / Davis & Dvořák                                                            |  |  |  |
| Balcony \$140                                                                                                                                                                                                                                                                                                                                                                                                                                                                                                                                                                                                                                                                                                                                                                                                                                                                                                                                                                                                                                                                                                                             | Balcony \$93                                       | □ Mar. 28 / Beethoven's Fiftl<br>□ April 25 / Brahms & Jupite                         |  |  |  |
|                                                                                                                                                                                                                                                                                                                                                                                                                                                                                                                                                                                                                                                                                                                                                                                                                                                                                                                                                                                                                                                                                                                                           |                                                    |                                                                                       |  |  |  |
| x                                                                                                                                                                                                                                                                                                                                                                                                                                                                                                                                                                                                                                                                                                                                                                                                                                                                                                                                                                                                                                                                                                                                         | +                                                  | =                                                                                     |  |  |  |
| Subscription Quantity Price                                                                                                                                                                                                                                                                                                                                                                                                                                                                                                                                                                                                                                                                                                                                                                                                                                                                                                                                                                                                                                                                                                               | Subtotal Order Fee                                 | Subscription Total                                                                    |  |  |  |
|                                                                                                                                                                                                                                                                                                                                                                                                                                                                                                                                                                                                                                                                                                                                                                                                                                                                                                                                                                                                                                                                                                                                           |                                                    |                                                                                       |  |  |  |
| Donations help bridge the gap between<br>cost of bringing masterful music to you i                                                                                                                                                                                                                                                                                                                                                                                                                                                                                                                                                                                                                                                                                                                                                                                                                                                                                                                                                                                                                                                        |                                                    | Additional Donation                                                                   |  |  |  |
| consider making an additional donation                                                                                                                                                                                                                                                                                                                                                                                                                                                                                                                                                                                                                                                                                                                                                                                                                                                                                                                                                                                                                                                                                                    | h!                                                 |                                                                                       |  |  |  |
|                                                                                                                                                                                                                                                                                                                                                                                                                                                                                                                                                                                                                                                                                                                                                                                                                                                                                                                                                                                                                                                                                                                                           | <b>DIVERGENCE</b> – October 11, 2024 at 7:30 P     | .,                                                                                    |  |  |  |
| (check seating area, fill in quantity and                                                                                                                                                                                                                                                                                                                                                                                                                                                                                                                                                                                                                                                                                                                                                                                                                                                                                                                                                                                                                                                                                                 |                                                    | ,                                                                                     |  |  |  |
|                                                                                                                                                                                                                                                                                                                                                                                                                                                                                                                                                                                                                                                                                                                                                                                                                                                                                                                                                                                                                                                                                                                                           |                                                    |                                                                                       |  |  |  |
| 🗌 Prime Orchestra – \$25 🗌 Orch                                                                                                                                                                                                                                                                                                                                                                                                                                                                                                                                                                                                                                                                                                                                                                                                                                                                                                                                                                                                                                                                                                           | price)<br>estra & Circle - \$20 🗌 Mezzanine - \$10 | 0 🗌 Balcony – \$5                                                                     |  |  |  |
| □ Prime Orchestra - \$25 □ Orche x \$ = \$                                                                                                                                                                                                                                                                                                                                                                                                                                                                                                                                                                                                                                                                                                                                                                                                                                                                                                                                                                                                                                                                                                | price)<br>estra & Circle - \$20                    | 0 🗌 Balcony – \$5<br>>>>>>>> \$                                                       |  |  |  |
| Prime Orchestra – \$25 Orch                                                                                                                                                                                                                                                                                                                                                                                                                                                                                                                                                                                                                                                                                                                                                                                                                                                                                                                                                                                                                                                                                                               | price)<br>estra & Circle - \$20                    | 0                                                                                     |  |  |  |
| Prime Orchestra - \$25Orche $x$ \$QuantityXTicket Price $x$                                                                                                                                                                                                                                                                                                                                                                                                                                                                                                                                                                                                                                                                                                                                                                                                                                                                                                                                                                                                                                                                               | <i>price)</i><br>estra & Circle - \$20             | 0 🗌 Balcony - \$5<br>>>>>>>> <u>\$</u><br>Running Total                               |  |  |  |
| Prime Orchestra - \$25Orche $x$ \$QuantityXTicket Price $x$                                                                                                                                                                                                                                                                                                                                                                                                                                                                                                                                                                                                                                                                                                                                                                                                                                                                                                                                                                                                                                                                               | price)<br>estra & Circle – \$20                    | 0 🗌 Balcony - \$5<br>>>>>>>> <u>\$</u><br>Running Total                               |  |  |  |
| Prime Orchestra - \$25 Orcho<br>x  \$<br>Quantity X $\frac{\$}{\text{Ticket Price}} = \frac{\$}{\text{Tot}}$<br>ANDEL'S MESSIAH - November 22 - 23<br>(general admission seating, select date,                                                                                                                                                                                                                                                                                                                                                                                                                                                                                                                                                                                                                                                                                                                                                                                                                                                                                                                                            | price)<br>estra & Circle – \$20                    | 0 🗌 Balcony - \$5<br>>>>>>>> <u>\$</u><br>Running Total                               |  |  |  |
| Prime Orchestra - \$25 Orcho<br>$\frac{x  \$}{\text{Quantity}} = \frac{\$}{\text{Ticket Price}} = \frac{\$}{\text{Tot}}$ <b>NDEL'S MESSIAH</b> - November 22 - 23<br>(general admission seating, select date,                                                                                                                                                                                                                                                                                                                                                                                                                                                                                                                                                                                                                                                                                                                                                                                                                                                                                                                             | price)<br>estra & Circle - \$20                    | 0 🗌 Balcony - \$5<br>>>>>>> <u>\$</u><br>Running Total                                |  |  |  |
| Prime Orchestra - \$25 Orchestra          Prime Orchestra - \$25 Orchestra         Quantity         X       \$         Quantity       Ticket Price         ANDEL'S MESSIAH - November 22 - 23         (general admission seating, select date,         November 22 at 7:00 PM                                                                                                                                                                                                                                                                                                                                                                                                                                                                                                                                                                                                                                                                                                                                                                                                                                                             | price)<br>estra & Circle - \$20                    | 0 □ Balcony - \$5<br>>>>>>> \$<br>Running Total<br>h                                  |  |  |  |
| Prime Orchestra - \$25Orche $x$ $x$ $x$ QuantityTicket Price $x$ <b>ANDEL'S MESSIAH</b> - November 22 - 23(general admission seating, select date, $\Box$ November 22 at 7:00 PM $\Box$ No $x$ $x$ $x$ $x$ $x$ $x$                                                                                                                                                                                                                                                                                                                                                                                                                                                                                                                                                                                                                                                                                                                                                                                                                                                                                                                        | price)<br>estra & Circle - \$20                    | 0 □ Balcony - \$5<br>>>>>>> \$<br>Running Total<br>h                                  |  |  |  |
| Prime Orchestra - \$25Orchestra                                                                                                                                                                                                                                                                                                                                                                                                                                                                                                                                                                                                                                                                                                                                                                                                                                                                                                                                                                                                                                                                                                           | price)<br>estra & Circle - \$20                    | 0 □ Balcony - \$5<br>>>>>>> \$<br>Running Total<br>h                                  |  |  |  |
| Prime Orchestra - \$25Orche $x$ \$=QuantityTicket PriceTotANDEL'S MESSIAH - November 22 - 23(general admission seating, select date, $\Box$ November 22 at 7:00 PMNo $x$ \$30= $Quantity$ Ticket RateTot                                                                                                                                                                                                                                                                                                                                                                                                                                                                                                                                                                                                                                                                                                                                                                                                                                                                                                                                  | price)<br>estra & Circle - \$20                    | 0 🗌 Balcony - \$5<br>>>>>>> \$<br>Running Total                                       |  |  |  |
| Prime Orchestra - \$25Orchestra $x$ $x$ $x$ QuantityTicket Price $x$ ANDEL'S MESSIAH - November 22 - 23(general admission seating, select date, $\square$ November 22 at 7:00 PM $\square$ November 22 at 7:00 PM $x$ $x$ $x$ $Quantity$ Ticket RateTotalINTER CELEBRATION - December 28, (best available seating, fill in quantity) $x$                                                                                                                                                                                                                                                                                                                                                                                                                                                  | price)<br>estra & Circle - \$20                    | 0 □Balcony - \$5 >>>>>>> \$ Running Total h >>>>>>>> \$ Running Total >>>>>>> \$      |  |  |  |
| Prime Orchestra - \$25Orchestra $x$ \$=QuantityTicket Price $\overline{x}$ ANDEL'S MESSIAH - November 22 - 23(general admission seating, select date, $\Box$ November 22 at 7:00 PM $\Box$ No $\underline{x}$ $\underline{$30}$ = $\underline{$20}$ $\underline{$30}$ = $\underline{$20}$ $\underline{$30}$ = $\underline{$30}$ =\$ | price)<br>estra & Circle - \$20                    | 0 🗌 Balcony - \$5  >>>>>>> <u>\$</u> Running Total h  >>>>>>> <u>\$</u> Running Total |  |  |  |
| Prime Orchestra - \$25Orche $x$ $x$ $x$ QuantityTicket Price $x$ NDEL'S MESSIAH - November 22 - 23(general admission seating, select date, $\Box$ November 22 at 7:00 PM $\Box$ No $x$ $x$ $x$ QuantityTicket RateTotoNTER CELEBRATION - December 28,(best available seating, fill in quantity) $x$                                                                                                                                                                                                                                                                                                                                                                                                                                                                                                                                                                                                                               | price)<br>estra & Circle - \$20                    | 0                                                                                     |  |  |  |